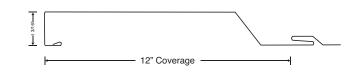

## **Features:**

- 35-Year finish warranty for Fluropon®
- Minimum length of 5'
- Max length of 20'
- Panel width 12"
- ASTM E283 (air infiltration)
- ASTM E331 (water infiltration)
- Recommended for application over solid framing