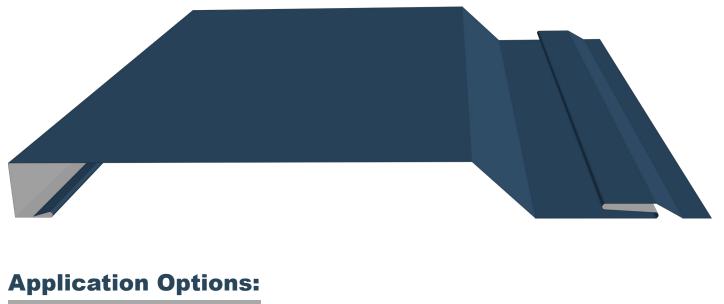

The Everlast Metals FL-950 is a concealed fastened metal wall panel with unique angles and rib patterns which can be combined to create an individualized style. Can be installed in a vertical or horizontal wall application. Ideal for fascia and equipment screen applications as well.