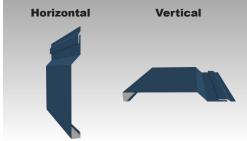

The Everlast Metals FL-950 is a concealed fastened metal wall panel with unique angles and rib patterns which can be combined to create an individualized style. Can be installed in a vertical or horizontal wall application. Ideal for fascia and equipment screen applications as well.

## Shown in vertical and horizontal applications

www.everlastmetals.com